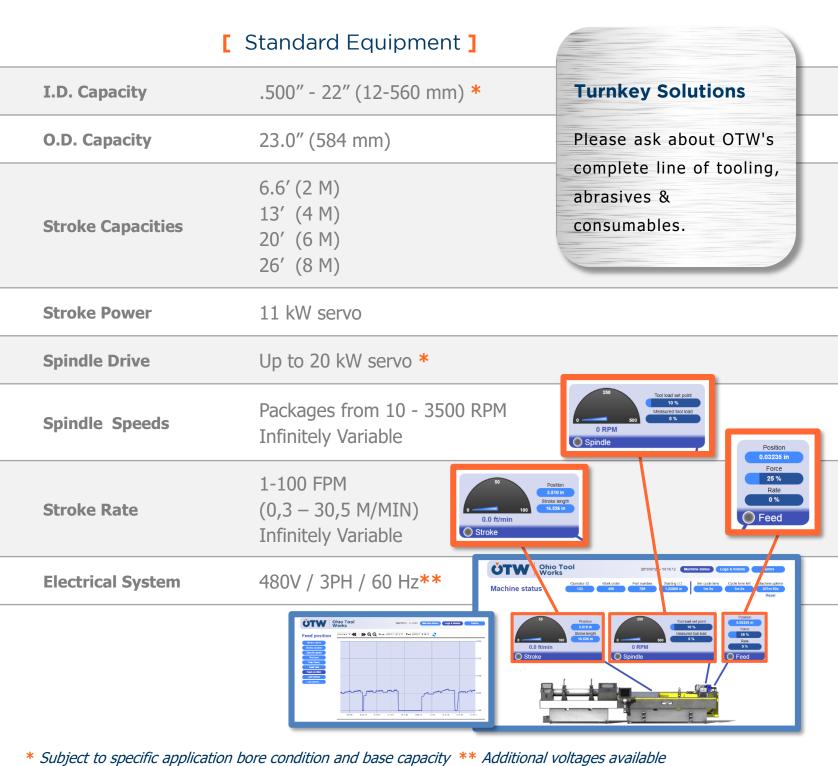

Simple and Precise"

The OTW – PowerHone horizontal honing system is OTW's production duty hone. Offered with multiple fixturing and system options, it can process parts from 0.500" (12 mm) up to 22" (559 mm) and is available in lengths up to 26' (8 M).

#### [ Standard Features ]

- Automatic Tool Expansion w/ Load Sensing
- Universal Part Holding Fixtures
- Stationary Driveshaft Support
- 1.5" Diameter Hardened Steel Ways
- 2.0" Diameter Bayonet Spindle
- Touch Screen Operator Controls
- Auto Dwell/Short-stroke
- Part Program Storage
- Driveshaft Indexing Feature

#### [ Options ]

- IIoT Ready w/ Full Data Capability
  - Remote Connectivity for Online
    Support and Monitoring
    - Coolant Filtration System
  - Small Bore Processing Options





# Capacities/Technical Specifications



#### **Ohio Tool Works, LLC**

1374 Enterprise Pkwy | Ashland, OH 44805 Phone: 419.281.3700 | Fax: 419.281.3707