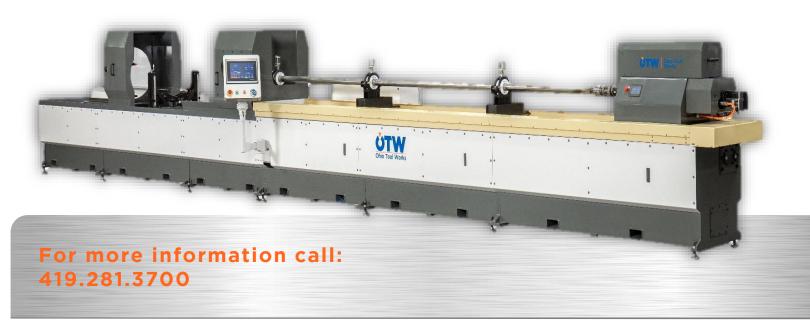

### "Simple and Precise"

The OTW – PowerHone horizontal honing system is OTW's production duty hone. Offered with multiple fixturing and system options, it can process parts from 0.500" (12 mm) up to 22" (559 mm) and is available in lengths up to 26' (8 M).

#### [ Standard Features ]

- Automatic Tool Expansion w/ Load Sensing
- Universal Part Holding Fixtures
- Stationary Driveshaft Support
- 1.5" Diameter Hardened Steel Ways
- 2.0" Diameter Bayonet Spindle
- Touch Screen Operator Controls
- Auto Dwell/Short-stroke
- Part Program Storage
- Driveshaft Indexing Feature

#### [ Options ]

- IIoT Ready w/ Full Data Capability
  - Remote Connectivity for Online
    Support and Monitoring
    - Coolant Filtration System
  - Small Bore Processing Options