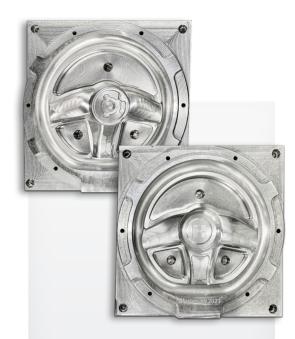

## THE APPLICATION: MOLD MAKING AND RAPID PROTOTYPING

#### PART TOLERANCES

- Roundness ± .005
- Flatness ± .002
- Profile ± .002