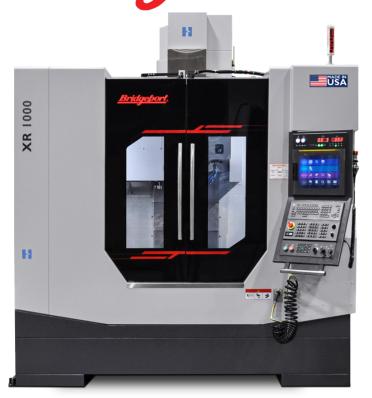

## THE MACHINE: BRIDGEPORT XR1000

### MACHINE SPECIFICATION

- CT 40 Big Plus
- 12,000 RPM Spindle
- 30 Tool magazine
- Renishaw Probe Pre Wire

HARDINGE.COM | 800-843-8801

- Travel X 40" Y 24" Z 24"
- 30HP Direct Drive Motor
- OiMF Plus 15" Control