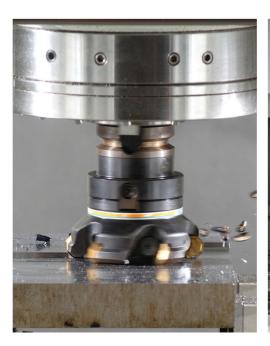

#### FEATURES BEING MACHINED

- Rough Cut
- Semi Finish Cut
- Finish Cut

#### PART TOLERANCES

- Roundness ± .005
- Flatness ± .002
- Profile ± .002